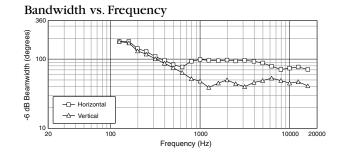

The 3732 next generation ScreenArray features true three-way design enhanced by advanced engineering. JBL's latest technical innovations are integrated into a system design that provides superior coverage, maximum power handling, and uniform acoustic power output, along with extremely low distortion. The ScreenArray design provides ideal power response and directivity control with seamless transitions between acoustic sections.