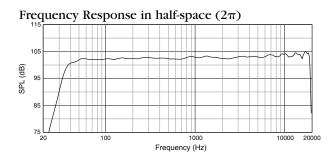

Today's cinemas require perfect coverage in every seat of the auditorium, wide dynamic range and extended bandwidth, as well as inaudible levels of distortion. Digital soundtracks, especially those tracks associated with the new digital cinema requirements, require sound systems for premier auditoriums that can accurately reproduce the sound exactly as recorded.

The 3732 next generation ScreenArray features true three-way design enhanced by advanced engineering. JBL's latest technical innovations are integrated into a system design that provides superior coverage, maximum power handling, and uniform acoustic power output, along with extremely low distortion. The ScreenArray design provides ideal power response and directivity control with seamless transitions between acoustic sections.