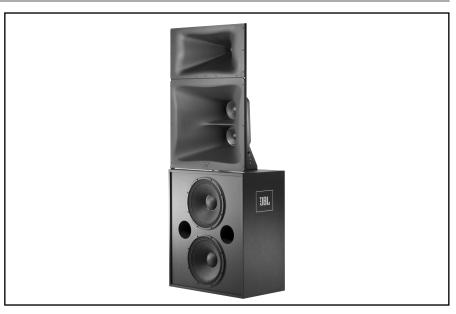

3732 3732-T Three-Way Bi-Amplified ScreenArray® Cinema Loudspeaker System Three-Way Tri-Amplified ScreenArray® Cinema Loudspeaker System

**Professional Series** 

The 3732 next generation ScreenArray features true three-way design enhanced by advanced engineering. JBL's latest technical innovations are integrated into a system design that provides superior coverage, maximum power handling, and uniform acoustic power output, along with extremely low distortion. The ScreenArray design provides ideal power response and directivity control with seamless transitions between acoustic sections.