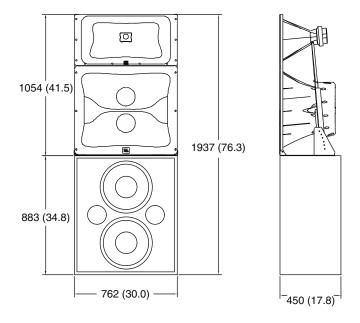

| _  |               |     |     | . •         |     |    |
|----|---------------|-----|-----|-------------|-----|----|
| ۲  | ec            | 111 | Cai | t1 <i>C</i> | m   | c. |
| υı | $\mathcal{L}$ | ш   | va  | uч          | /11 | ο. |