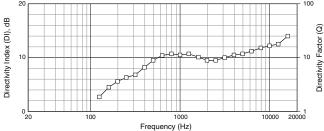

The 3732 next generation ScreenArray features true three-way design enhanced by advanced engineering. JBL's latest technical innovations are integrated into a system design that provides superior coverage, maximum power handling, and uniform acoustic power output, along with extremely low distortion. The ScreenArray design provides ideal power response and directivity control with seamless transitions between acoustic sections.